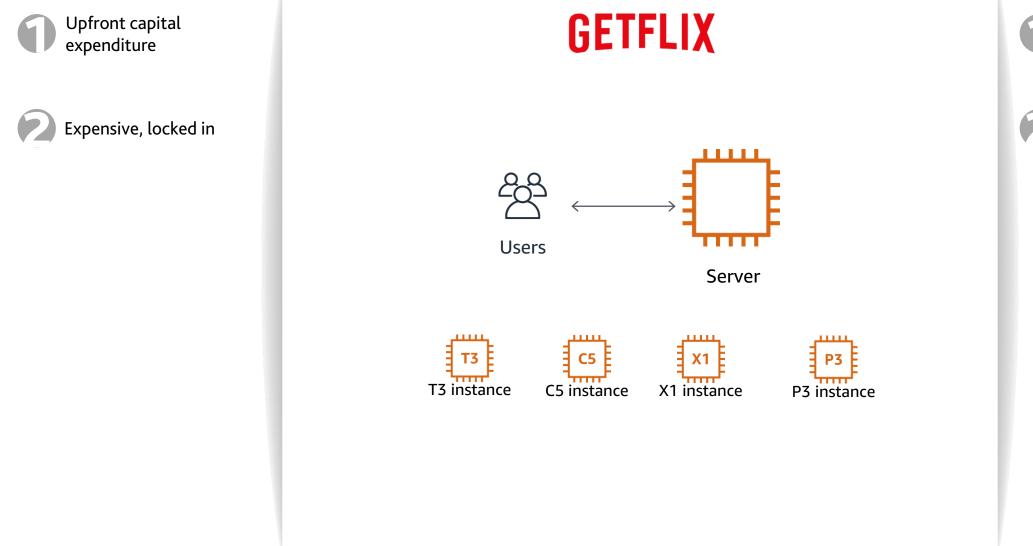

#### **Traditional IT**

Upfront capital expenditure

Expensive, locked in

Long, slow procurement

Estimate demand and capacity accurately

Heavy lifting on running datacenters

Limited scalability

#### **Traditional IT**

Upfront capital expenditure

Expensive, locked in

Estimate demand and capacity accurately

Heavy lifting on running datacenters

# GETFLUX getflix and bill!