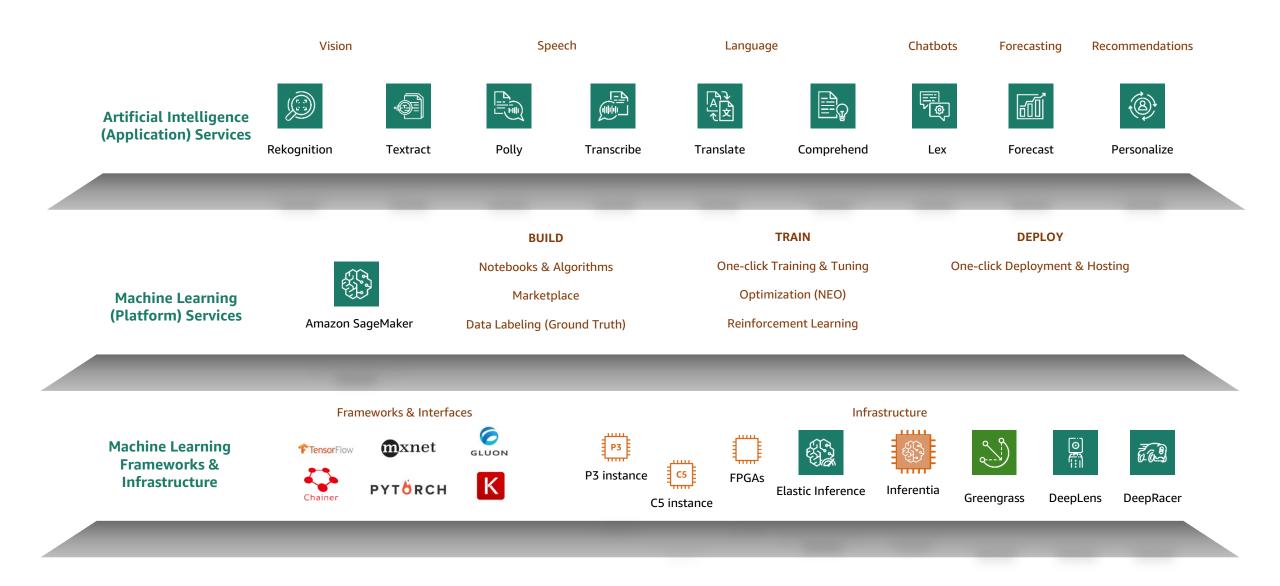

### **AWS Machine Learning Services Stack**

Artificial Intelligence (Application) Services Business Application Developers

Machine Learning (Platform) Services Everyday ML Developers & Data Scientists

Machine Learning Frameworks & Infrastructure Experienced ML Practitioners & Researchers

### **AWS Machine Learning Services Stack**

#### **AWS Machine Learning Services Stack**

Demo