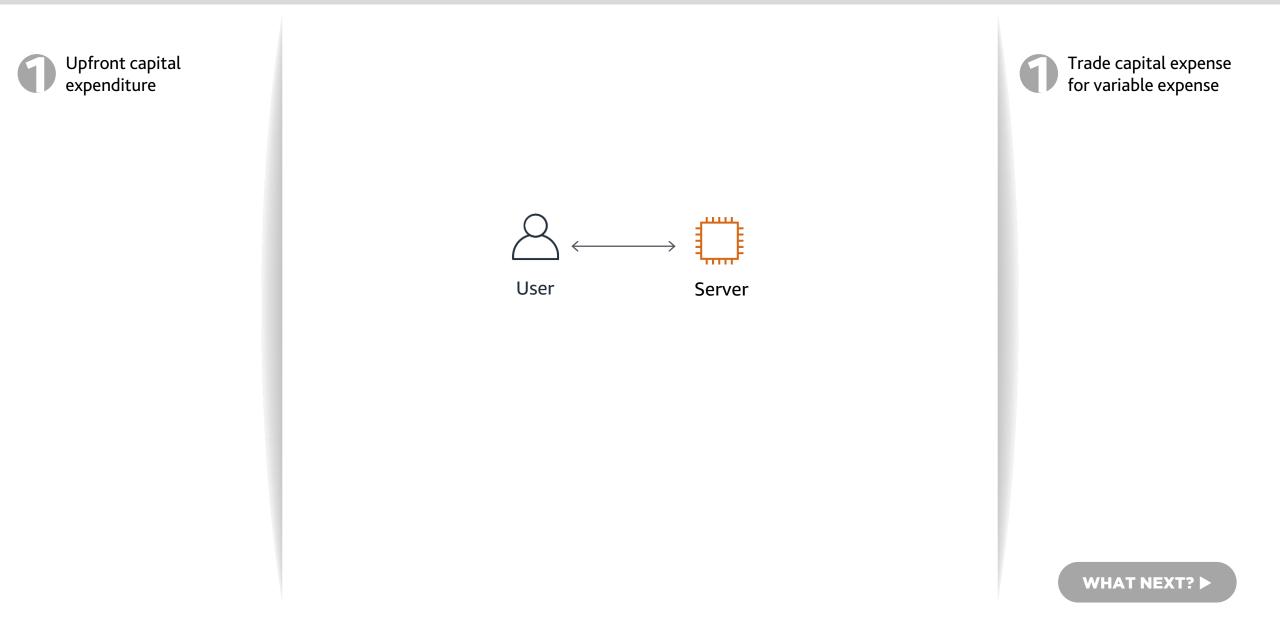

#### **Traditional IT**

Upfront capital expenditure

Expensive, locked in

Long, slow procurement

Estimate demand and capacity accurately

Heavy lifting on running datacenters

Limited scalability

#### **Traditional IT**

Upfront capital expenditure

Expensive, locked in

Estimate demand and capacity accurately

Heavy lifting on running datacenters

#### stream movies online

Trade capital expense for variable expense

Benefit from massive economies of scale

WHAT NEXT?