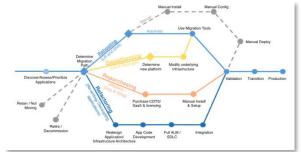

# **Adopting the Cloud**

- Cloud Adoption Framework (CAF)
- 6 Rs of cloud migration
- AWS Well Architected Framework
- AWS TCO Calculator
- Landing Zone
- AWS Migration Services
- Trusted Advisor

AWS Trusted Advisor

# Adopting the Cloud & Beyond ...

- Cloud Adoption Framework (CAF)
- 6 Rs of cloud migration
- AWS Well Architected Framework
- AWS TCO Calculator
- Landing Zone
- AWS Migration Services
- Trusted Advisor