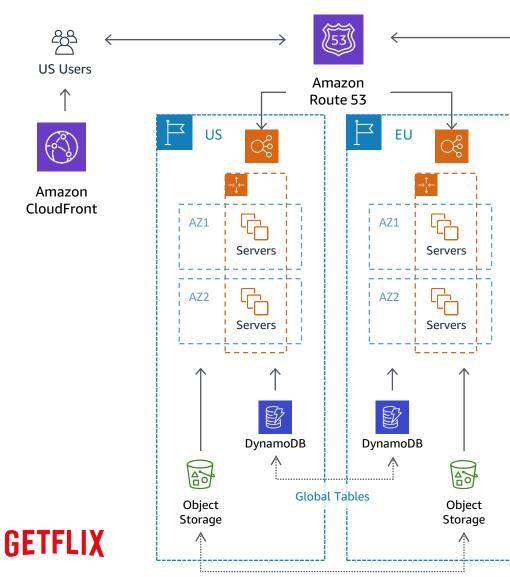

### THE END OF THE \*UK\*IN\*EU\* WORLD

COMING APR 12

2003

US Users

 $\left( \begin{array}{c} \\ \\ \\ \\ \end{array} \right)$ 

Amazon

CloudFront

Upfront capital expenditure

Expensive, locked in

Long, slow procurement

Estimate demand and capacity accurately

Heavy lifting on running datacenters

Limited scalability

2002

EU / UK Users

Amazon CloudFront

**Cross-Region Replication** 