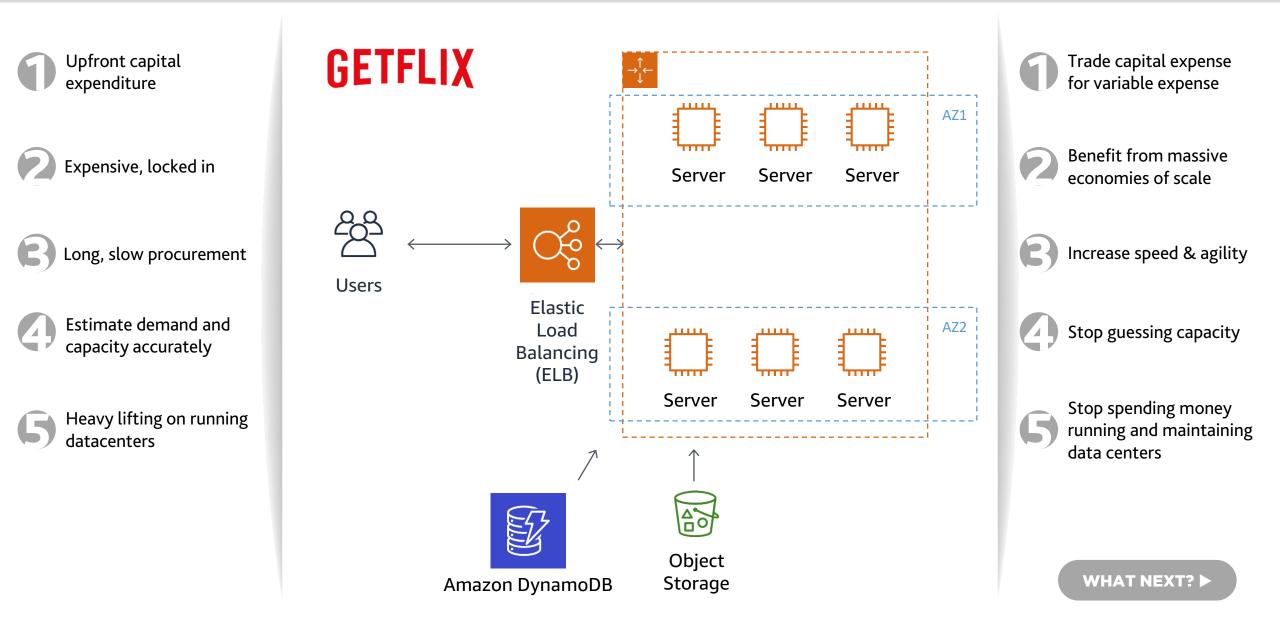

#### **Traditional IT**

Upfront capital expenditure

Expensive, locked in

Long, slow procurement

Estimate demand and capacity accurately

Heavy lifting on running datacenters

Limited scalability

#### **Traditional IT**

Upfront capital expenditure

Expensive, locked in

Estimate demand and capacity accurately

Heavy lifting on running datacenters

#### stream movies online

Trade capital expense for variable expense

Benefit from massive economies of scale

WHAT NEXT?

Expensive, locked in

Long, slow procurement

Estimate demand and capacity accurately

Heavy lifting on running datacenters

Limited scalability

2002

EU / UK Users

Amazon CloudFront

Trade capital expense for variable expense Benefit from massive economies of scale Increase speed & agility Stop guessing capacity Stop spending money 67 running and maintaining data centers Go global in minutes 