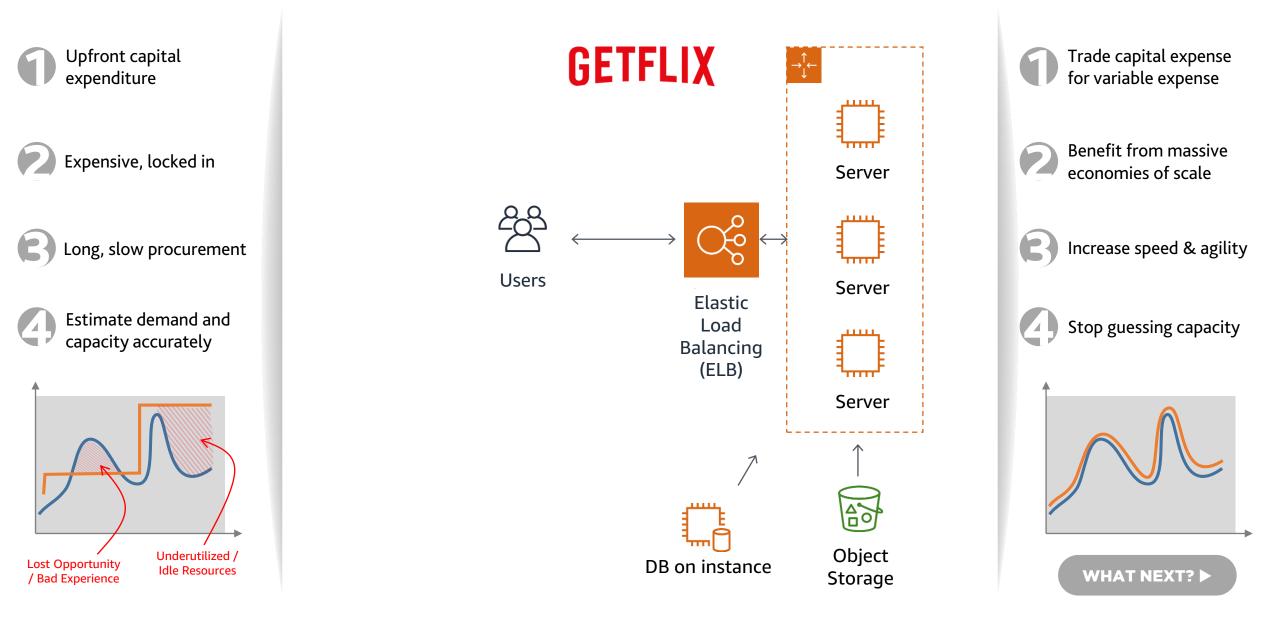

#### **Traditional IT**

Upfront capital expenditure

Expensive, locked in

Long, slow procurement

Estimate demand and capacity accurately

Heavy lifting on running datacenters

Limited scalability

#### **Traditional IT**

Upfront capital expenditure

Expensive, locked in

Estimate demand and capacity accurately

Heavy lifting on running datacenters

#### stream movies online

Trade capital expense for variable expense

Benefit from massive economies of scale

WHAT NEXT?

Trade capital expense for variable expense Benefit from massive economies of scale Increase speed & agility Stop guessing capacity Stop spending money 67 running and maintaining data centers Go global in minutes 